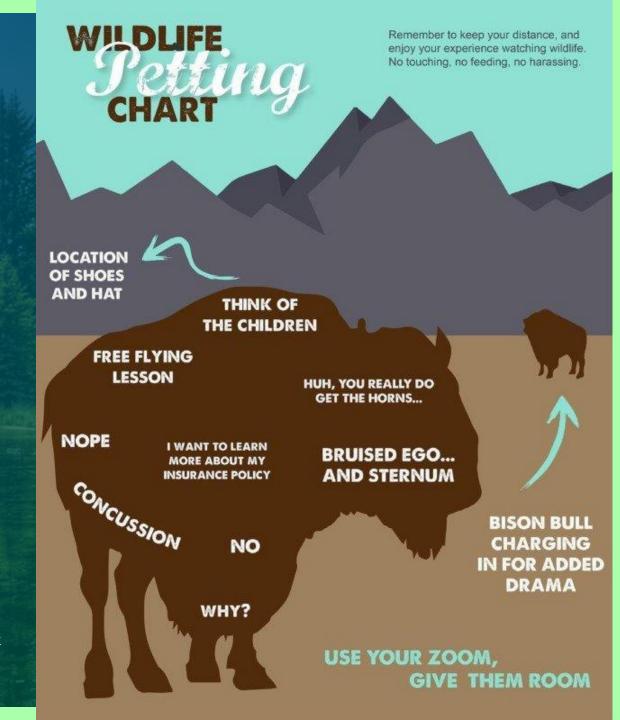

# "Please don't pet the fuzzy cows" Animal Encounters Safety Moment

 All it takes is one wrong move and you could have an unwanted encounter. Here's a list of 10 things you can do to keep your trip safe and secure from potentially dangerous animals.

#### Keep your distance

Remember the "Rule of Thumb" and know what to do in case of a surprise encounter.