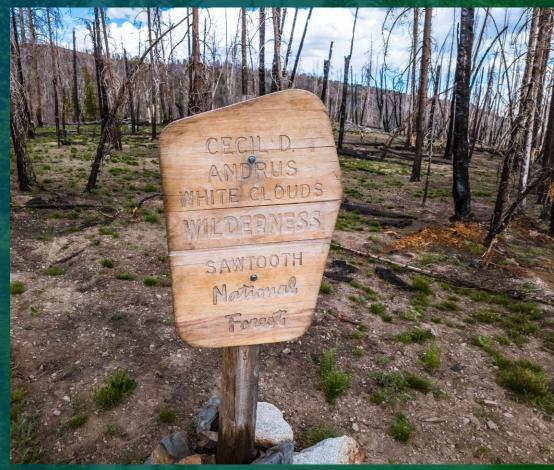

# Management Overlaps

- Larger designation as National Recreation Area
- Managed by US Forest Service- Specifically Sawtooth National Forest
- Wilderness Areas designated within the greater NRA.

- National Monument and Preserve Designation
- Wilderness Designated within the National Monument
- Monument managed by NPS
- Wilderness managed by NPS
- Preserve managed by BLM

# Preparing to recreate in a designated Wilderness

**Dave Hatch** 

Wilderness areas are congressionally designated public lands and are the most protected public lands in America

Designated Wilderness has been set aside for us and future generations