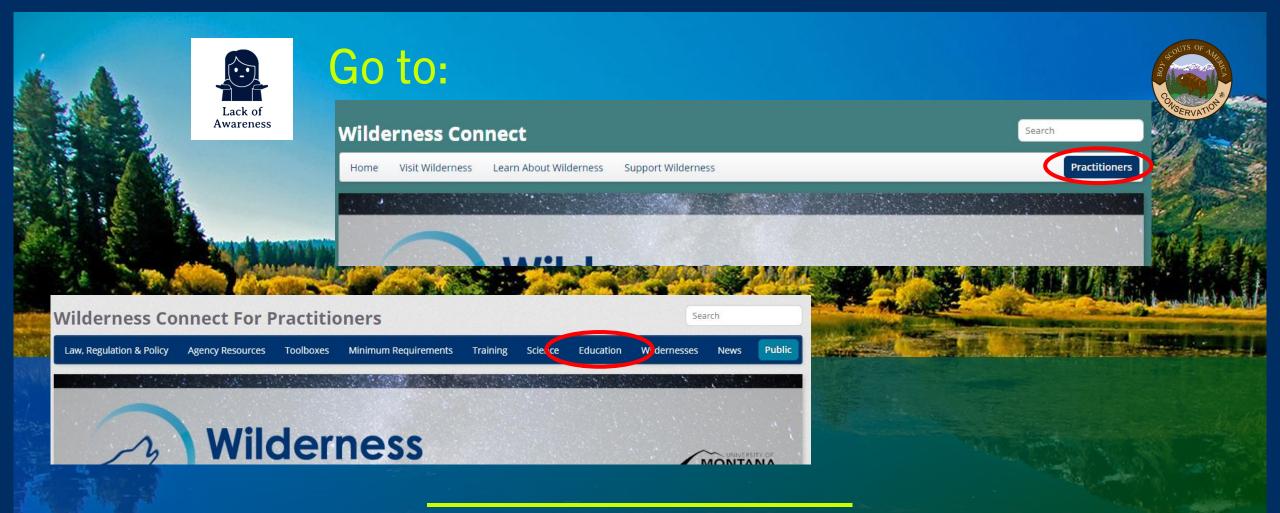

### **Wilderness Connect**

Search

Home

Visit Wilderness

Learn About Wilderness

Support Wilderness

Practitioners

https://wilderness.net/ is a web site for agencies and the public