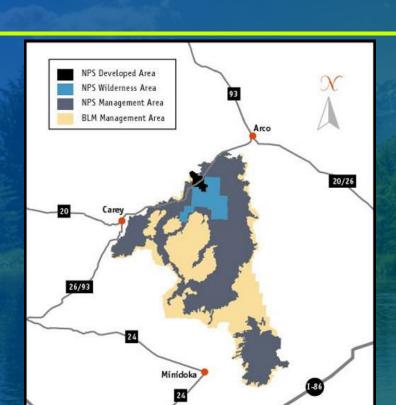

# Management Overlaps

- Larger designation as National Recreation Area
- Managed by US Forest Service- Specifically Sawtooth National Forest
- Wilderness Areas designated within the greater NRA.

- National Monument and Preserve Designation
- Wilderness Designated within the National Monument
- Monument managed by NPS
- Wilderness managed by NPS
- Preserve managed by BLM