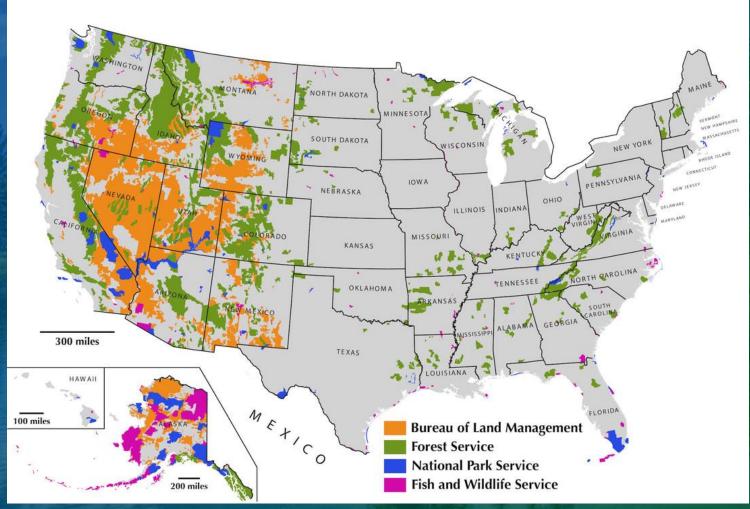

### Federal Land Managers

- US Forest Service
- Bureau of Land Management
- National Park Service
- US Fish and Wildlife Service
- Army Corps of Engineers
- Bureau of Reclamation

# Federal Land Management?

# Designations

CHOOL SON

- National Parks
  - Lakeshores/Seashores
  - Historic Parks/Sites
  - Preserves
  - Reserves
  - Historic Trails
- National Monuments
- National Forests/Grasslands
- National Recreation Areas
- National Wild and Scenic Rivers
- Designated Wilderness

# Management Overlaps

- Larger designation as National Recreation Area
- Managed by US Forest Service- Specifically Sawtooth National Forest
- Wilderness Areas designated within the greater NRA.

- National Monument and Preserve Designation
- Wilderness Designated within the National Monument
- Monument managed by NPS
- Wilderness managed by NPS
- Preserve managed by BLM