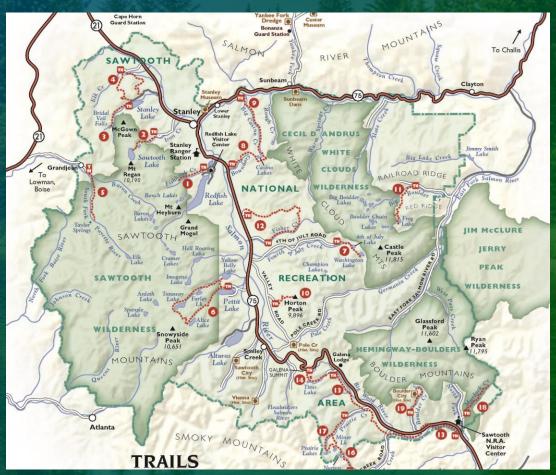

# Management Overlaps

- Larger designation as National Recreation Area
- Managed by US Forest Service- Specifically Sawtooth National Forest
- Wilderness Areas designated within the greater NRA.

- National Monument and Preserve Designation
- Wilderness Designated within the National Monument
- Monument managed by NPS
- Wilderness managed by NPS
- Preserve managed by BLM

## Where to find info

- https://www.fs.usda.gov/
- https://www.blm.gov/
- https://www.fws.gov/
- https://www.nps.gov/index.htm
- https://wilderness.net/